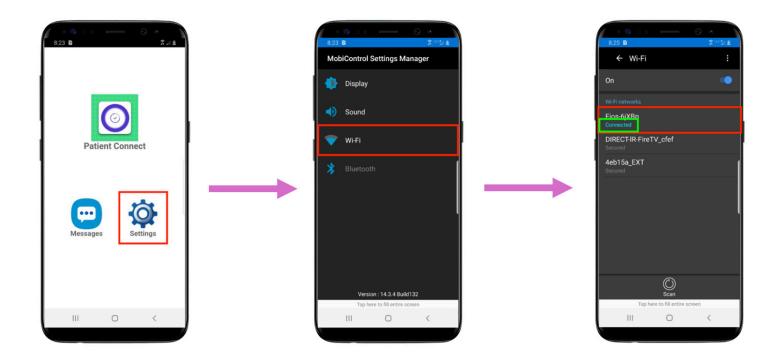

## Q. How can I (or my participant) connect the AiCure Provisioned Device to the WiFi?

A. Please follow the steps below to connect the device to WiFi:

- 1. Power ON the AiCure provisioned device
  - · Connect to a charger if the battery is LOW
- 2. On the main home screen, tap on SETTINGS
- 3. Tap on WIFI
- 4. Choose the appropriate WiFi network (Fast and secure connection preferred)
- 5. Look for "Connected" under the network as well as the WiFi symbol at the top left of the notifications bar without an exclamation point